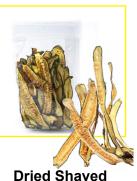

Cucumber 75ct | MWF-9998

Fruit Red 1lb | MWF-9993

**Dried Sliced Dragon Dried Sliced Jalapeno** w/Hook 120ct | MWF-9996

**Dried Sliced Lime** 300ct | MWF-9985

**Dried Sliced Mandarin Dried Sliced Orange** 126ct | MWF-9989

126ct | MWF-9988

**Dried Sliced Papaya** 110ct | MWF-9995

**Dried Sliced Pear** 180ct | MWF-9991

**Dried Sliced Pineapple** 120ct | MWF-9990

**Dried Sliced Pink** Grapefruit 84ct | MWF-9987

**Dried Sliced Red Pepper Sticks** 300ct | MWF-9997