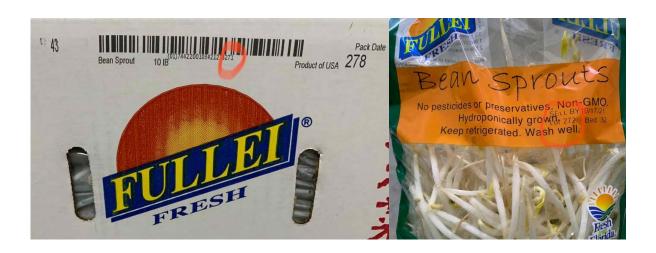

These items are being recalled as a precaution and at this time there have been no reported illnesses associated with this product.

Fullei Fresh conventional bean sprouts are sold in 5 lb bulk, 10 lb bulk and 8 oz retail packs. Organic bean sprouts are sold in 5 lb bulk and 4 oz retail packs. Soy sprouts are sold in 5 lb bulk and 10 lb bulk. The lot numbers are printed on the retail packs and on bulk cardboard boxes in the barcode (the last 3 digits.) Pictures posted here show the lot numbers circled.