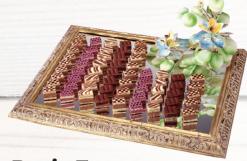

## **Petit Fours**

#01-3897 | 4/12" strips per case

Four Assorted Strips. Orange Curacao, Chocolate Praline and Rum Mousse, Caraibe, Maracuya, Capucine. Serve cold.

Sweet and flavorful, edible flowers are ideal for enhancing the visual appeal of an entrée or dessert without compromising the integrity of the flavor. Edible flowers are not only beautiful to look at; they can add an interesting range of tastes as well!